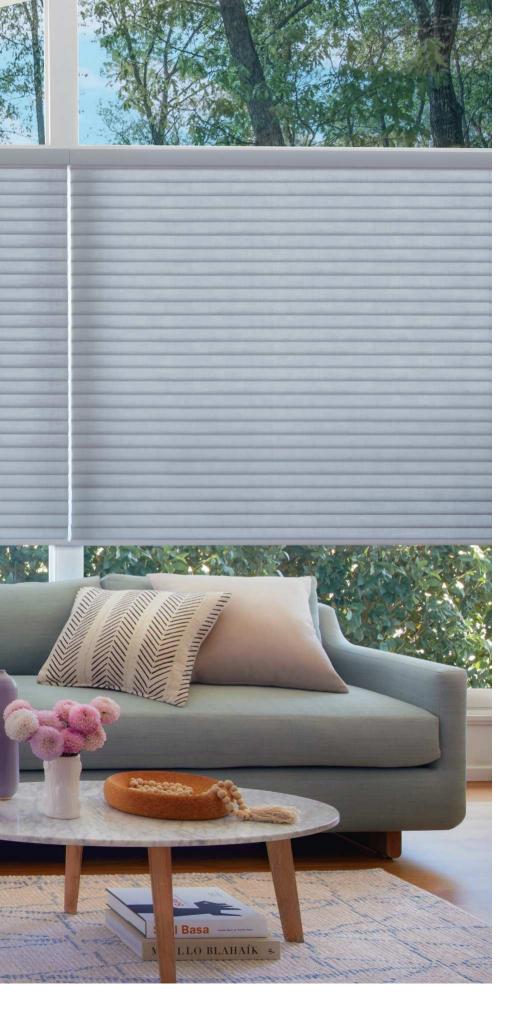

# CORDLESS CONTROL LITERISE®

Enjoy the simplicity and ease of the LiteRise® system which lets you operate your Sonnette™ Shades by simply pushing up or pulling down with your hand.

allows for quick touch-and-go control of your Sonnette<sup>™</sup> Shades.