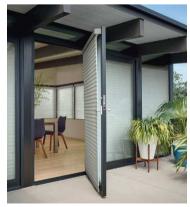

# COORDINATE WINDOWS & DOORS

For patio or sliding doors, bay windows, French doors or regular windows, Sonnette™ Shades are the perfect choice to create a coordinated look at every window or door.