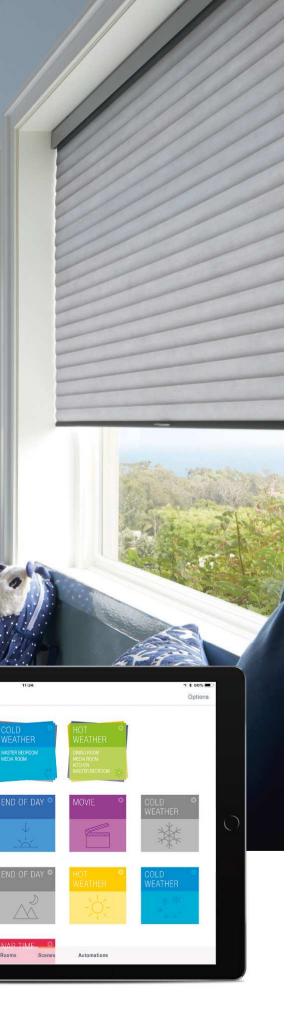

### DESIGNED WITH SAFETY IN MIND

We consider child safety a top priority. Making child safe products for homes is an integral part of our design philosophy. From effortless manual controls to fully smart home motorised systems, Luxaflex® offers many innovative lifting systems designed with safety, comfort and style in mind.

Standard operation is LiteRise® or Custom Clutch continuous bead chain. Additional child safe options are our PowerView® and SoftTouch™ systems.