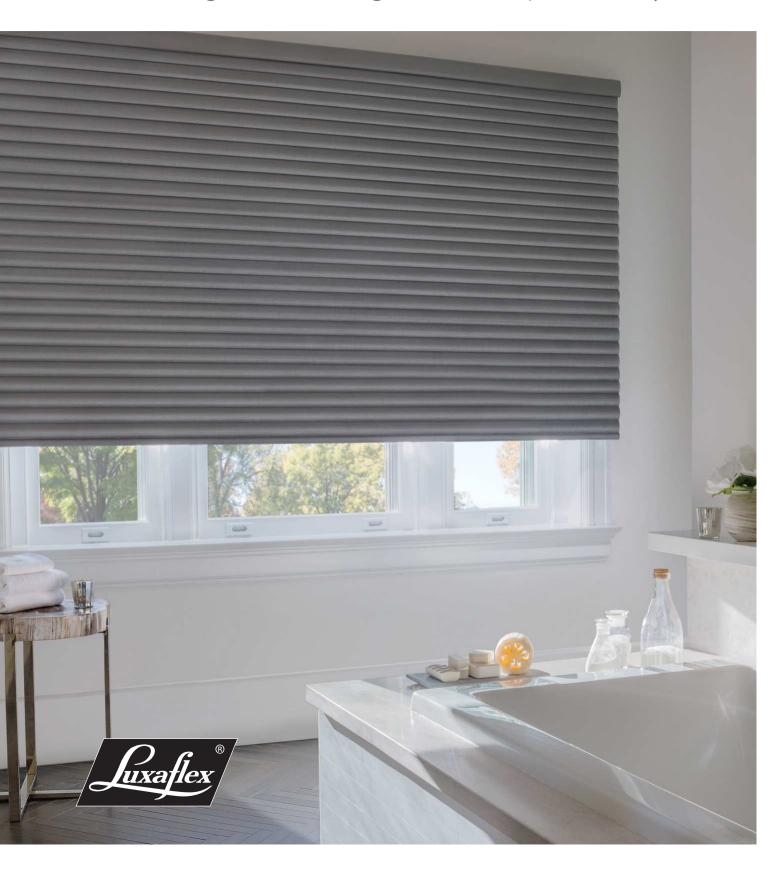

### SOFTLY DIFFUSED LIGHT

Two layers of luxurious fabrics softly diffuse light creating a beautiful glow at the window. Sonnette™ Shades add elegant style to every room and window.

## LOOKS FOR EVERY ROOM

Available in two opacities - semi-opaque, which softly diffuses light; and room darkening, which blocks light and affords you privacy. Beautiful design and innovation, all in one Sonnette™ Shade.