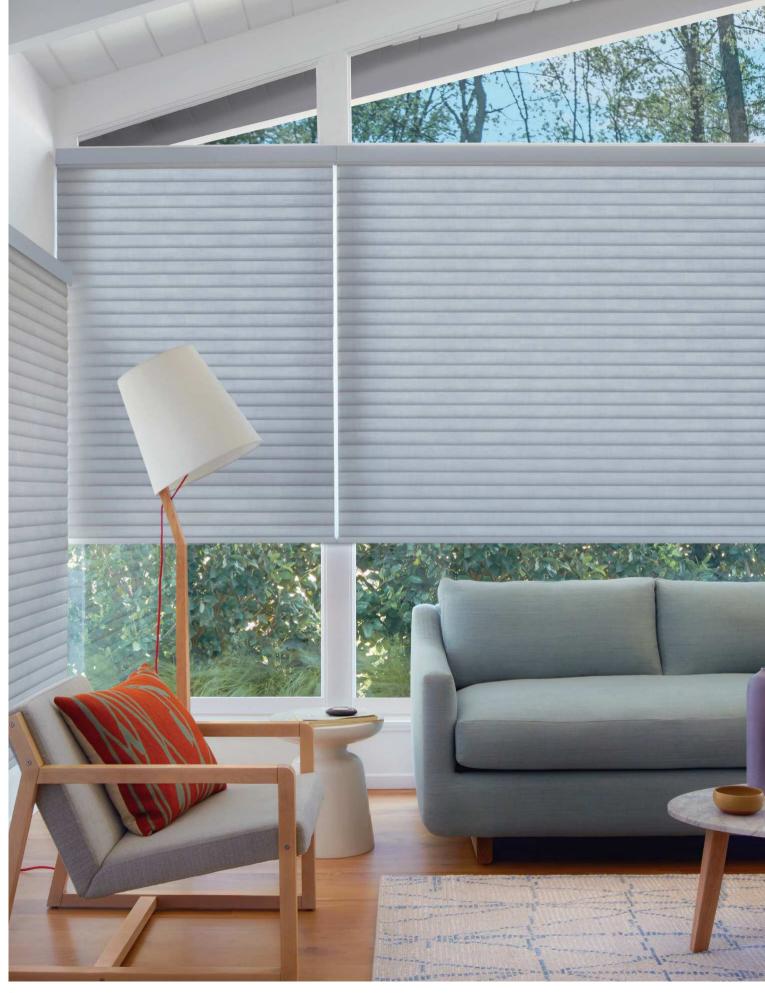

# COORDINATE WINDOWS & DOORS

For patio or sliding doors, bay windows, French doors or regular windows, Sonnette™ Shades are the perfect choice to create a coordinated look at every window or door.

# DESIGNED FOR ENERGY EFFICIENCY

There's more than meets the eye with our Sonnette<sup>™</sup> Shades. The proprietary cellular design provides an energy-efficient layer that insulates your home in the winter and cools it down in the summer. Sonnette<sup>™</sup> Shades provide superior energy efficiency over traditional roller blinds.